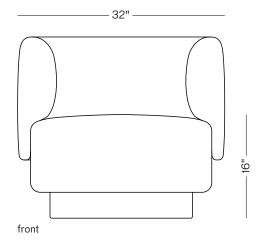

Wood construction with upholstered body. May be specified with or without swivel base. Upholstery may be sourced COM, COL, or suggested fabrics and leather. (COM requirements = 7 yards.)

W 32" D 30" H 28"