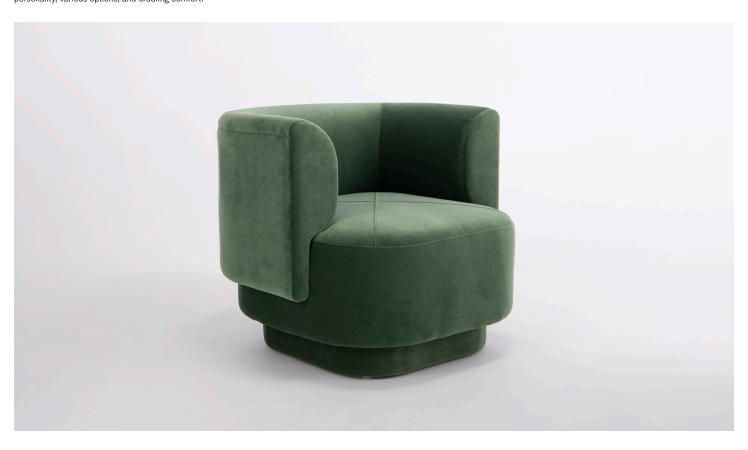

PRODUCT SPECIFICATIONS TOTAL DIMENSIONS

Collection of sofas, lounge chairs, side chairs, and stools with common design language of capped tops and formed back rest system. Lounge chairs can be specified with swivel or static base, metal base, or metal base with attached side table. Side chairs are offered with fully upholstered swiveling or static base or metal base. Stools are offered in both bar and counter sizes. This collection offers a seating option with distinctive personality, various options, and cradling comfort.

Wood construction with upholstered body. May be specified with or without swivel base. Upholstery may be sourced COM, COL, or suggested fabrics and leather. (COM requirements = 7 yards.)

W 32" D 30" H 28"