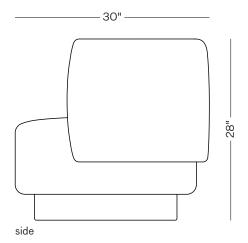

Wood construction with upholstered body. May be specified with or without swivel base. Upholstery may be sourced COM, COL, or suggested fabrics and leather. (COM requirements = 7 yards.)

W 32" D 30" H 28"